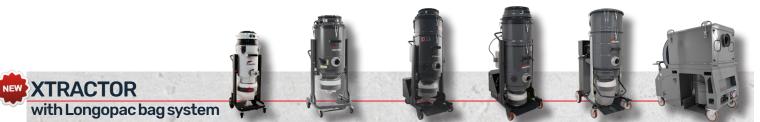

## LONGOPAC BAGGING SYSTEM

Continuous 20 meters long bagging which allows the operator to adjust weight and length according to needs, totally preventing contact between fine dust and the operator.