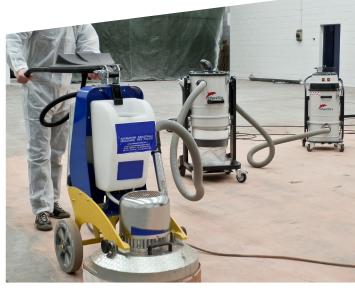

# SPECIFIC SOLUTIONS FOR SURFACE TREATMENT

25cm

## TELESCOPIC SYSTEM WITH GAS SPRINGS

It simplifies of loading, unloading and handling operations on vehicles with limited space, reducing the total height of the vacuum cleaner up to 25 cm.