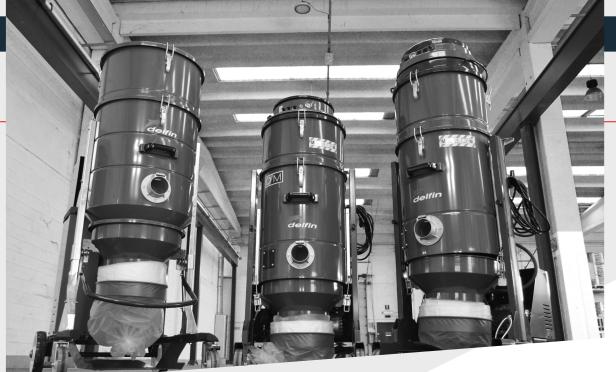

# **THE RANGE**

|                       |        | MTL 301 DUST                 | MTL 202 DS                   | DM3 EL                       | DG70 EXP PN                   | 802 WD -<br>802WXP           | LONGOPAC<br>SEPARATORS |
|-----------------------|--------|------------------------------|------------------------------|------------------------------|-------------------------------|------------------------------|------------------------|
| Voltage               | V-Hz   | 230-50 1~                    | 230-50 1~                    | 230-50 1~                    | 400-50 3~                     | 230-50 1~                    |                        |
| Power                 | kW     | 1,15                         | 2,3                          | 3,45                         | 5,5                           | 2,3                          |                        |
| Max air flow          | m³/h   | 180                          | 360                          | 540                          | 530                           | 360                          |                        |
| Filter/Surface        | cat/m² | M PTFE/0,6                   | M PTFE/3                     | L/3                          | ANT M/8                       | Bag/ 0,8 - /                 |                        |
| Discharge system      | It     | Detachable<br>container 13lt | Detachable<br>container 20lt | Detachable<br>container 60lt | Detachable<br>container 100lt | Detachable<br>container 80lt | Longopac 20mt          |
| Cleaning system       |        | DUSTOP                       | DUSTOP                       | Manual                       | Pneumatic                     | /                            |                        |
| Dimensions and weight | cm-kg  | 46x48x85h-25                 | 59x48x110h-35                | 67x66x134h-70                | 66x118x187h-180               | 53x59x106h-50                |                        |

|                       |        | MTL 202 DS LP  | DM3 EL LP      | XTRACTOR 3BP   | XTRACTOR 2BL   | XTRACTOR 75 AF  | XTRACTOR 55                       |
|-----------------------|--------|----------------|----------------|----------------|----------------|-----------------|-----------------------------------|
| Voltage               | V-Hz   | 230-50 1~      | 230-50 1~      | 230-50 1~      | 230-50 1~      | 400-50 3~       | 400-50/60 1~                      |
| Power                 | kW     | 2,3            | 3,45           | 3,45           | 2,2            | 7,5             | 5,5                               |
| Max air flow          | m³/h   | 360            | 540            | 540            | 430            | 700             | 1600                              |
| Filter/Surface        | cat/m² | M PTFE/3       | ANT M/3        | M PTFE/5,7     | M PTFE/5,7     | M PTFE/8        | M PTFE/20                         |
| Telescopic vacuum     |        | Yes            | Yes            | Yes            | Yes            | No              | No                                |
| Discharge system      | It     | Longopac 20 mt | Longopac 20 mt | Longopac 20mt  | Longopac 20mt  | Longopac 20mt   | Longopac 20mt/<br>Container 100lt |
| Cleaning system       |        | DUSTOP         | Manual         | Pneumatic      | Pneumatic      | Pneumatic       | Pneumatic                         |
| Dimensions and weight | cm-kg  | 50x48x125h-50  | 80x66x155h-70  | 65x91x164h-140 | 65x91x172h-145 | 78x127x178h-215 | 86x190x161h-450                   |