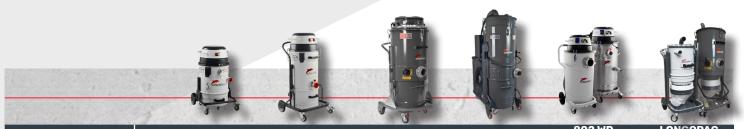

# **THE RANGE**

|                       |        | MTL 301 DUST                 | MTL 202 DS                   | DM3 EL                       | DG70 EXP PN                   | 802 WD -<br>802WXP           | LONGOPAC<br>SEPARATORS |
|-----------------------|--------|------------------------------|------------------------------|------------------------------|-------------------------------|------------------------------|------------------------|
| Voltage               | V-Hz   | 230-50 1~                    | 230-50 1~                    | 230-50 1~                    | 400-50 3~                     | 230-50 1~                    |                        |
| Power                 | kW     | 1,15                         | 2,3                          | 3,45                         | 5,5                           | 2,3                          |                        |
| Max air flow          | m³/h   | 180                          | 360                          | 540                          | 530                           | 360                          |                        |
| Filter/Surface        | cat/m² | M PTFE/0,6                   | M PTFE/3                     | L/3                          | ANT M/8                       | Bag/ 0,8 - /                 |                        |
| Discharge system      | It     | Detachable<br>container 13lt | Detachable<br>container 20lt | Detachable<br>container 60lt | Detachable<br>container 100lt | Detachable<br>container 80lt | Longopac 20mt          |
| Cleaning system       |        | DUSTOP                       | DUSTOP                       | Manual                       | Pneumatic                     | /                            |                        |
| Dimensions and weight | cm-kg  | 46x48x85h-25                 | 59x48x110h-35                | 67x66x134h-70                | 66x118x187h-180               | 53x59x106h-50                |                        |

|                       |        | MTL 202 DS LP  | DM3 EL LP      | XTRACTOR 3BP   | XTRACTOR 2BL   | XTRACTOR 75 AF  | XTRACTOR 55                       |
|-----------------------|--------|----------------|----------------|----------------|----------------|-----------------|-----------------------------------|
| Voltage               | V-Hz   | 230-50 1~      | 230-50 1~      | 230-50 1~      | 230-50 1~      | 400-50 3~       | 400-50/60 1~                      |
| Power                 | kW     | 2,3            | 3,45           | 3,45           | 2,2            | 7,5             | 5,5                               |
| Max air flow          | m³/h   | 360            | 540            | 540            | 430            | 700             | 1600                              |
| Filter/Surface        | cat/m² | M PTFE/3       | ANT M/3        | M PTFE/5,7     | M PTFE/5,7     | M PTFE/8        | M PTFE/20                         |
| Telescopic vacuum     |        | Yes            | Yes            | Yes            | Yes            | No              | No                                |
| Discharge system      | It     | Longopac 20 mt | Longopac 20 mt | Longopac 20mt  | Longopac 20mt  | Longopac 20mt   | Longopac 20mt/<br>Container 100lt |
| Cleaning system       |        | DUSTOP         | Manual         | Pneumatic      | Pneumatic      | Pneumatic       | Pneumatic                         |
| Dimensions and weight | cm-kg  | 50x48x125h-50  | 80x66x155h-70  | 65x91x164h-140 | 65x91x172h-145 | 78x127x178h-215 | 86x190x161h-450                   |