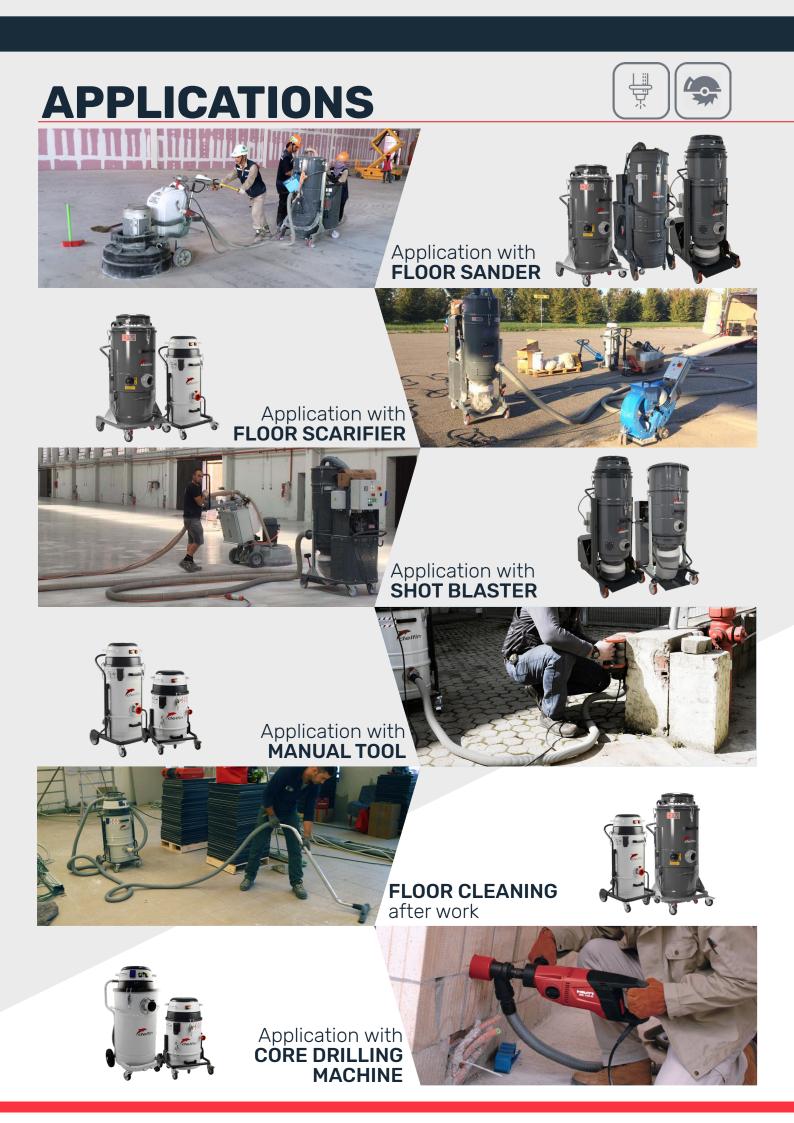

delfin

VACUUMING SOLUTION FOR SURFACE AND FLOOR PREPARATION

# WHY CHOOSING DELFIN VACUUM CLEANER?



elfi



## ✓ Safe dust **DISPOSAL**

Extended working AUTONOMY

## **VTIME SAVING**

Compliance with SAFETY STANDARDS

## EFFICIENCY and DURATION even with intensive use

## **CERTIFIED QUALITY**

- STRENGTH, VERSATILITY and USER-FRIENDLINESS
- Certified safety for the OPERATOR
- **CUSTOMIZED** solutions





# **THE RANGE**



|                       |        | MTL 301 DUST                 | MTL 202 DS                   | DM3 EL                       | DG70 EXP PN                   | 802 WD -<br>802WXP           | LONGOPAC<br>SEPARATORS |
|-----------------------|--------|------------------------------|------------------------------|------------------------------|-------------------------------|------------------------------|------------------------|
| Voltage               | V-Hz   | 230-50 1~                    | 230-50 1~                    | 230-50 1~                    | 400-50 3~                     | 230-50 1~                    |                        |
| Power                 | kW     | 1,15                         | 2,3                          | 3,45                         | 5